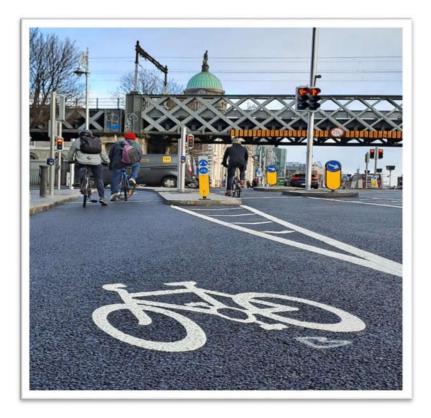

#### Liffey Cycle Route

- Cycling routes are now operational from the Phoenix Park to Butt Bridge on the north side, and from Grattan Bridge to Heuston Station on the south side
- Eden Quay; Contractors Cairn Construction have completed the works along a segment of the route at Eden Quay (0.25km section) from O' Connell Bridge to Butt Bridge.
- Georges Quay to Aston Quay; Along the south side of the River Liffey from Georges Quay to Aston Quay the following works are scheduled to commence later this month,

- A new two-way cycle track from George's Quay to Burgh Quay located on the river side of the quays
- A new one-way cycle track on Aston Quay located on the river side of the quay
- Closure of left turn slip from Burgh Quay to D'Olier Street (left turn vehicle movement retained)
- New traffic islands and associated traffic signals
- Road resurfacing of George's Quay, Burgh Quay and Aston Quay
- Other associated works (ducting, road markings, drainage etc.)
- All works expected to be completed in Q4 2023.