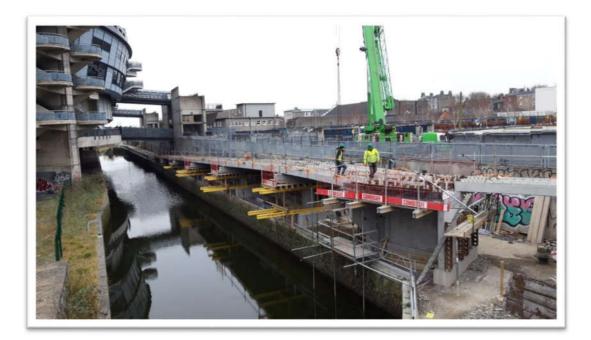

#### **Royal Canal Greenway Phase 3**

- Royal Canal Phase 3 will provide 2.1 km of cycling facilities and 2.1 km of walking facilities along the Royal Canal, from Newcomen Bridge (North Strand Road) to Cross Guns Bridge (Phibsborough Road).
- **Charleville Mall;** Temporary road closure was required along Charleville Mall the contractor completed the laying of a new bituminous road surface and new concrete flags on the south side footpath. The road and footpaths were reopened to vehicular & pedestrian traffic in December.

- **Clarke's Bridge;** The contractors shuttered and poured a retaining wall on the east side approach to Clarke's Bridge. Works were suspended on the towpath from Clarke's Bridge to Charleville Mall due to fragile nature of the canal wall. The scope of the remediation works to the canal bank wall between Clarke's Bridge and Newcomen Bridge are to be determined further to the Ground Investigation (GI) works and a conservation led approach to remediation is to be carried out in agreement with Waterways Ireland.
- **Russell Street Bridge;** Works are on-going on both approach ramps. The construction of the ramp foundation piles, pile caps and support columns have been completed. Road crossing works on Russell Street are due to commence in late January 2024. To facilitate the works, Russell Street will be closed to vehicular traffic for approximately two weeks, followed by lane closures for a further four weeks. Pedestrian access will be maintained to the greatest possible extent, particularly on Croke Park match days. Works have commenced on the construction of pile caps on the west side ramp. Once complete, pile cap works will commence on the east side ramp. Ducting has also been installed along the towpath on the east side of Russell St to facilitate a localised underground ESB cable diversion.
- Binns Bridge; A Part VIII Planning application for Binn's Bridge was brought to the Council Meeting on 6th November. Detailed design is currently underway with planning compliances to be submitted prior to construction which is expected to commence in this month. The main contractor is undertaking ground investigation works adjacent Binns Bridge and on Dorset St adjacent St Ignatius road to identify existing gas main services that will have to be diverted to facilitate the proposed ramp works at Binns Bridge.
- **Cross Guns Bridge;** Site investigation works on Phibsborough Road / Prospect Road at Cross Guns Bridge commenced in November to determine the depth and location of existing services and to provide additional information to determine a service corridor route for all road crossings.
- Waterways Ireland completed canal dredging works between Binns Bridge and Lock 3. All ducting on the south side towpath between Binns Bridge and Lock 3 were installed in advance of the dredging works.
- A dedicated webpage for the project was also launched and regular updates on the project will be available at <u>www.dublincity.ie/RCGP3</u>