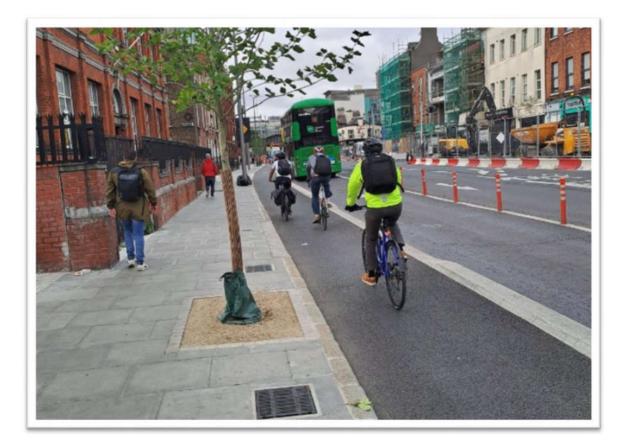

#### Liffey Cycle Route

- Cycling routes are now operational from the Phoenix Park to Butt Bridge on the north side, and from Grattan Bridge to Heuston Station on the south side
- Eden Quay; Contractors Cairn Construction have completed the works along a segment of the route at Eden Quay (0.25km section) from O' Connell Bridge to Butt Bridge.
- Georges Quay to Aston Quay; Along the south side of the River Liffey from Georges Quay to Aston Quay the following works are scheduled to commence later this month,

- A new two-way cycle track from George's Quay to Burgh Quay located on the river side of the quays
- A new one-way cycle track on Aston Quay located on the river side of the quay
- Closure of left turn slip from Burgh Quay to D'Olier Street (left turn vehicle movement retained)
- New traffic islands and associated traffic signals
- Road resurfacing of George's Quay, Burgh Quay and Aston Quay
- Other associated works (ducting, road markings, drainage etc.)
- All works expected to be completed in Q4 2023.