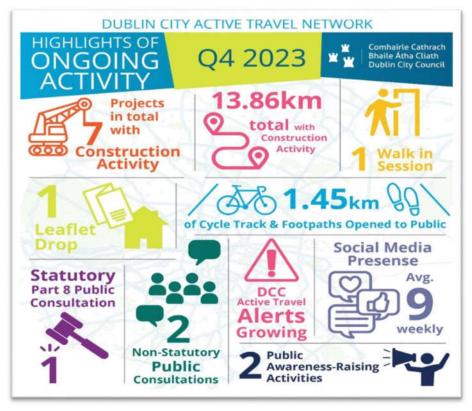

## **Network Updates:**

Two projects have been completed since the last SPC meeting;

- Liffey Cycle Route at Eden Quay: O'Connell Bridge to Butt Bridge/Beresford Place junction (0.25km)
- Dodder Greenway, Herbert Park to Donnybrook (0.48km). The scheme will be officially opened by The Lord Mayor on 8<sup>th</sup> February.

Seven projects are currently in the construction stage;

- Clontarf to City Centre (3km)
- Royal Canal Greenway Phase 3 (2.1km)
- South Grand Canal Cycle Safety Improvements (2.2km)
- East Coast Trail (1km)
- Kilmainham to Thomas St (1.1km)
- Liffey Cycle Route, Georges Quay, Burgh Quay and Aston Quay (0.8km)

One project went to public consultation

• Dodder Greenway - Beavers Row

Public consultation scheduled within the next four weeks

- Dodder Greenway Milltown Road
- Finglas Village Improvement Works
- Suir Road/ Davitt Road Junction

31 of our schemes are currently in design stage, five of these are in the spotlight this reporting period.

- Dodder Greenway
- Finglas Village Improvement Scheme
- Grand Canal to Lincoln Place
- Coolock to Clontarf
- Ratoath Road and Cappagh Road